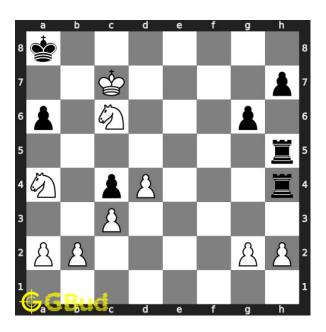

#### Solution 1

**Initial board position** This is the initial board position of easy chess puzzle 0099.

Figure 3: Initial board position of easy chess puzzle 0099

 ${\bf Move \ 1} \quad {\rm Move \ by \ white}$ 