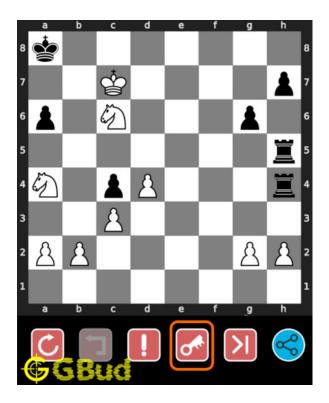

#### Solution 1

**Initial board position** This is the initial board position of easy chess puzzle 0099.

Figure 3: Initial board position of easy chess puzzle 0099

 ${\bf Move \ 1} \quad {\rm Move \ by \ white}$ 

Figure 4: Nb6#

your knight moves to b6 and checkmate. opponent's king can't move due to the attack from your king and other knight. this is called king and two knights mate.. this is how you can mate in 1 move.