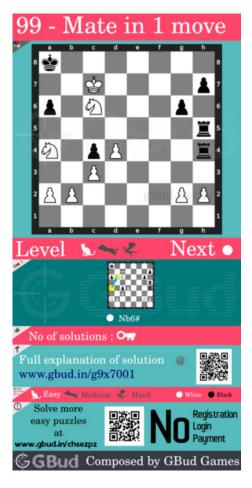

## Easy chess puzzle 0099

Figure 1: Solve this easy chess puzzle 0099. Mate in 1 move @ https://gbud.in/g9x7001

Figure 2: Solve this chess puzzle online with solution @ https://gbud.in/g9x7001

Dont forget to check out chess puzzles, easy chess puzzles, medium chess puzzles, hard chess puzzles and chess puzzles collections .

# Solution to easy chess puzzle 0099

At this puzzle, next move is by White. The objective of the puzzle is to mate in 1 move.

See the interactive solution at the puzzle page

#### Solution 1

**Initial board position** This is the initial board position of easy chess puzzle 0099.

Figure 3: Initial board position of easy chess puzzle 0099

 ${\bf Move \ 1} \quad {\rm Move \ by \ white}$ 