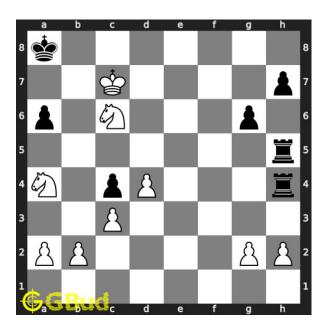

## Easy chess puzzle 0099

Figure 1: Solve this easy chess puzzle 0099. Mate in 1 move @ https://gbud.in/g9x7001

Figure 2: Solve this chess puzzle online with solution @ https://gbud.in/g9x7001

Dont forget to check out chess puzzles, easy chess puzzles, medium chess puzzles, hard chess puzzles and chess puzzles collections .

#### Solution 1

**Initial board position** This is the initial board position of easy chess puzzle 0099.

Figure 3: Initial board position of easy chess puzzle 0099

 ${\bf Move \ 1} \quad {\rm Move \ by \ white}$ 