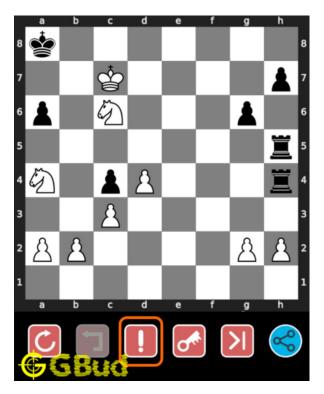

## Easy chess puzzle 0099

Figure 1: Solve this easy chess puzzle 0099. Mate in 1 move @ https://gbud.in/g9x7001

Figure 2: Solve this chess puzzle online with solution @ https://gbud.in/g9x7001

Dont forget to check out chess puzzles, easy chess puzzles, medium chess puzzles, hard chess puzzles and chess puzzles collections .

# Solution to easy chess puzzle 0099

At this puzzle, next move is by White. The objective of the puzzle is to mate in 1 move.

See the interactive solution at the puzzle page

#### Solution 1

**Initial board position** This is the initial board position of easy chess puzzle 0099.

Figure 3: Initial board position of easy chess puzzle 0099

 ${\bf Move \ 1} \quad {\rm Move \ by \ white}$ 

Figure 4: Nb6#

your knight moves to b6 and checkmate. opponent's king can't move due to the attack from your king and other knight. this is called king and two knights mate.. this is how you can mate in 1 move.