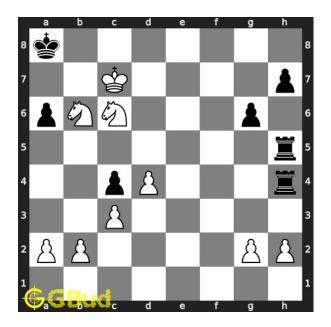

Figure 4: Nb6#

your knight moves to b6 and checkmate. opponent's king can't move due to the attack from your king and other knight. this is called king and two knights mate.. this is how you can mate in 1 move.

#### Right moves for the solution to the easy chess puzzle 0099

Based on the objective of the puzzle, you have to make the right moves. Following are the right moves

1. Nb6#

#### Explanation for the moves

- Nb6# Your knight moves to b6 and checkmate. opponent's king can't move due to the attack from your king and other knight. This is called King and two knights mate.. This is how you can mate in 1 move.
- 2. For right move You have successfully had a King and two knights mate. You made the right choice
- 3. For wrong move You could have had a King and two knights mate by moving the knight. Try again